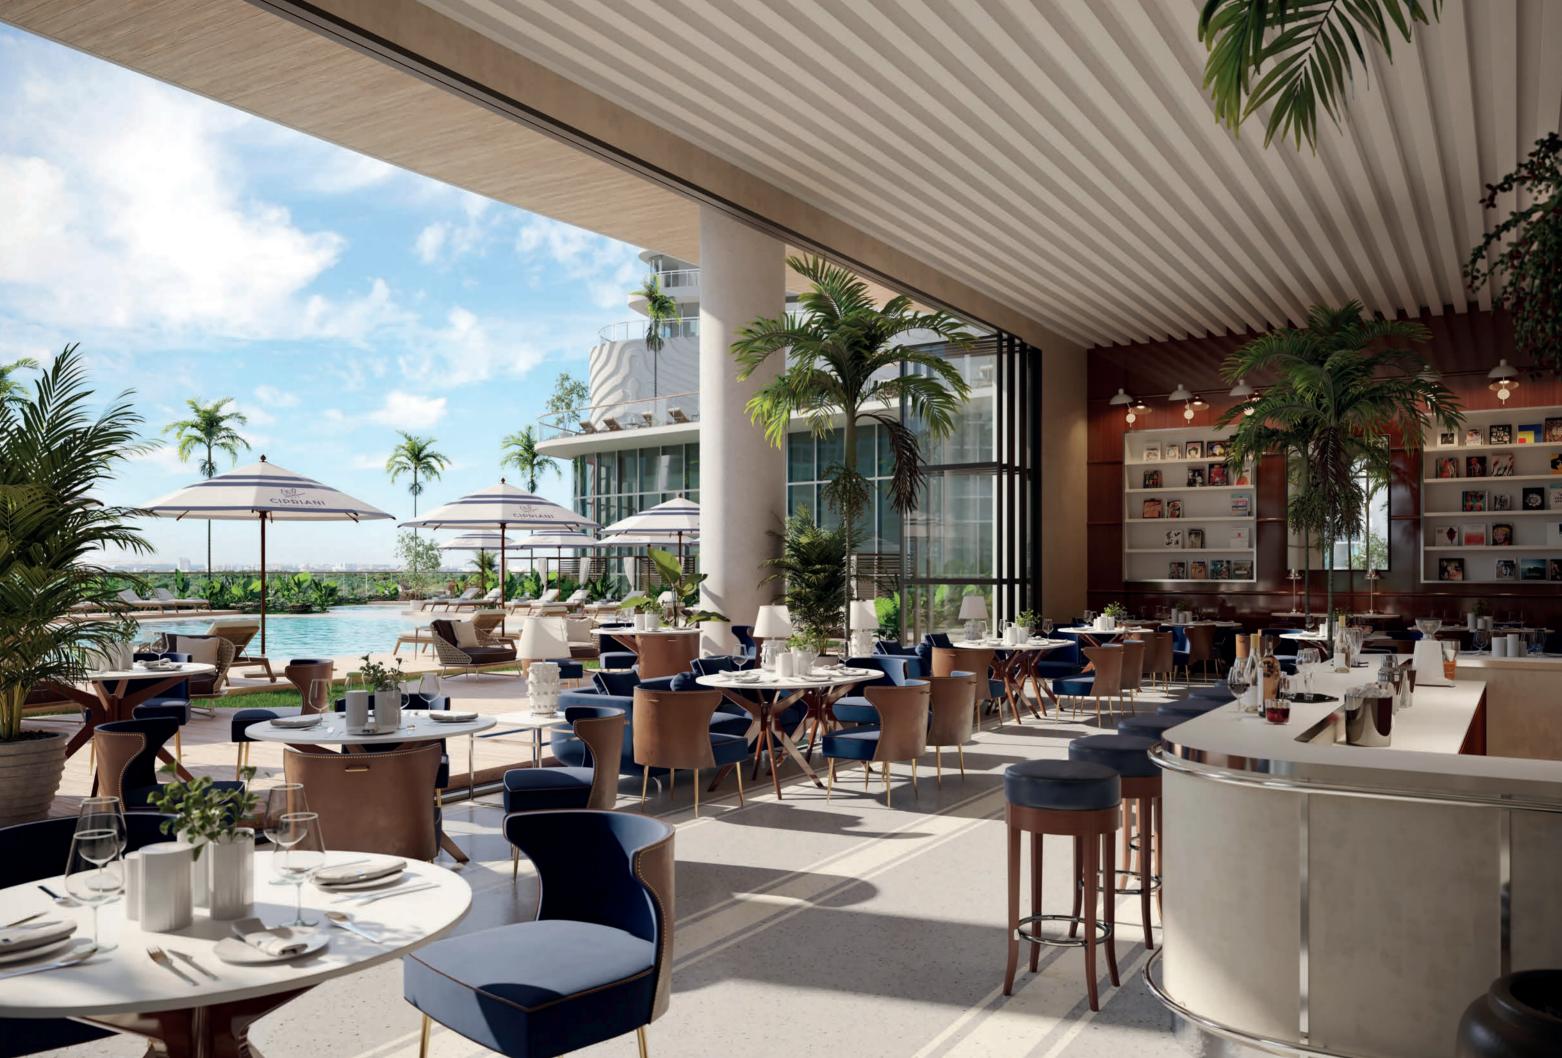

Masterfully designed by Cipriani, the amenities serve as an extension of one's home. Residents will have exclusive access to dining services by Cipriani, available both in-home or within private dining rooms. Dining services extend to the resort deck, where residents can enjoy a Bellini on the sun terrace or lounge in cabanas beside the two swimming pools.

### AMENITIES

| Exclusive private entrance with lush<br>landscaping and elegant porte-cochère   |
|---------------------------------------------------------------------------------|
| Dramatic lobby leading to two banks<br>of high-speed, touchless elevators       |
| Private Cipriani restaurant exclusive to residents and their guests             |
| In-home dining and 24-hour catering services by Cipriani, exclusive to resident |
| Private dining rooms available for<br>reservation, catered by Cipriani          |
| Elevated resort deck with two swimming pools and a blissful outdoor spa         |
| Poolside cabanas and a beautifully<br>landscaped sun terrace                    |
| State-of-the-art fitness center, golf<br>simulator, and pickle ball court       |
|                                                                                 |