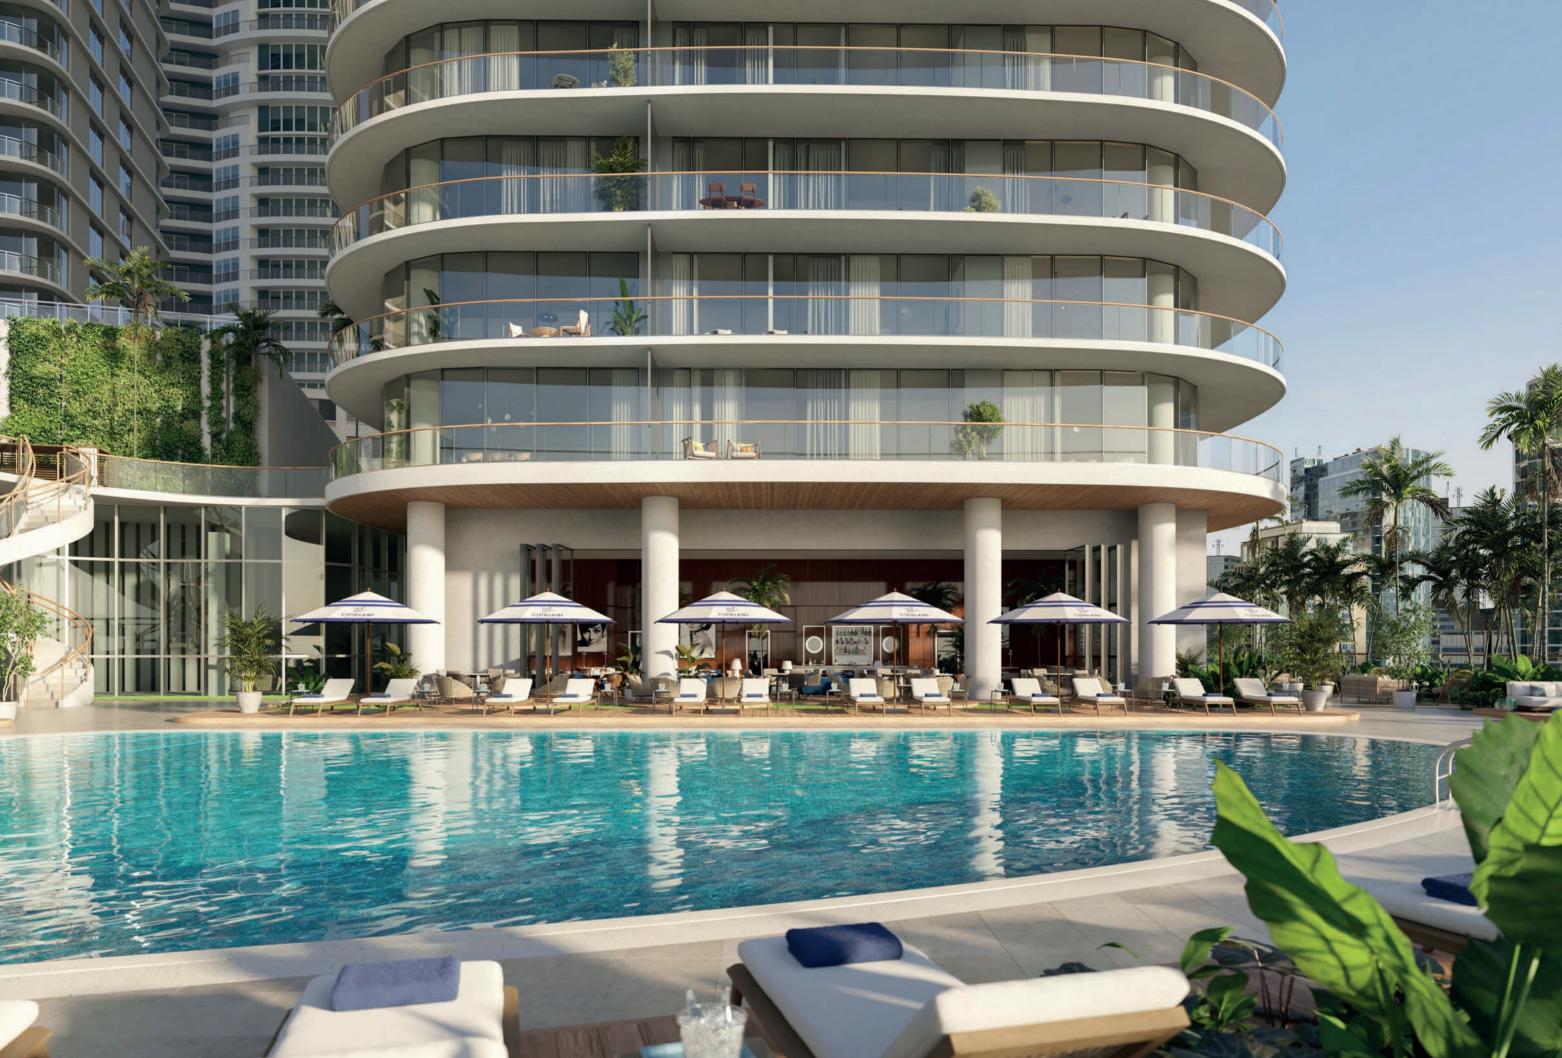

Masterfully designed by Cipriani, the amenities serve as an extension of one's home. Residents will have exclusive access to dining services by Cipriani, available both in-home or within private dining rooms. Dining services extend to the resort deck, where residents can enjoy a Bellini on the sun terrace or lounge in cabanas beside the two swimming pools.

### AMENITIES

| Exclusive private entrance with lush<br>landscaping and elegant porte-cochère   |
|---------------------------------------------------------------------------------|
| Dramatic lobby leading to two banks<br>of high-speed, touchless elevators       |
| Private Cipriani restaurant exclusive to residents and their guests             |
| In-home dining and 24-hour catering services by Cipriani, exclusive to resident |
| Private dining rooms available for<br>reservation, catered by Cipriani          |
| Elevated resort deck with two swimming pools and a blissful outdoor spa         |
| Poolside cabanas and a beautifully<br>landscaped sun terrace                    |
| State-of-the-art fitness center, golf<br>simulator, and pickle ball court       |
|                                                                                 |