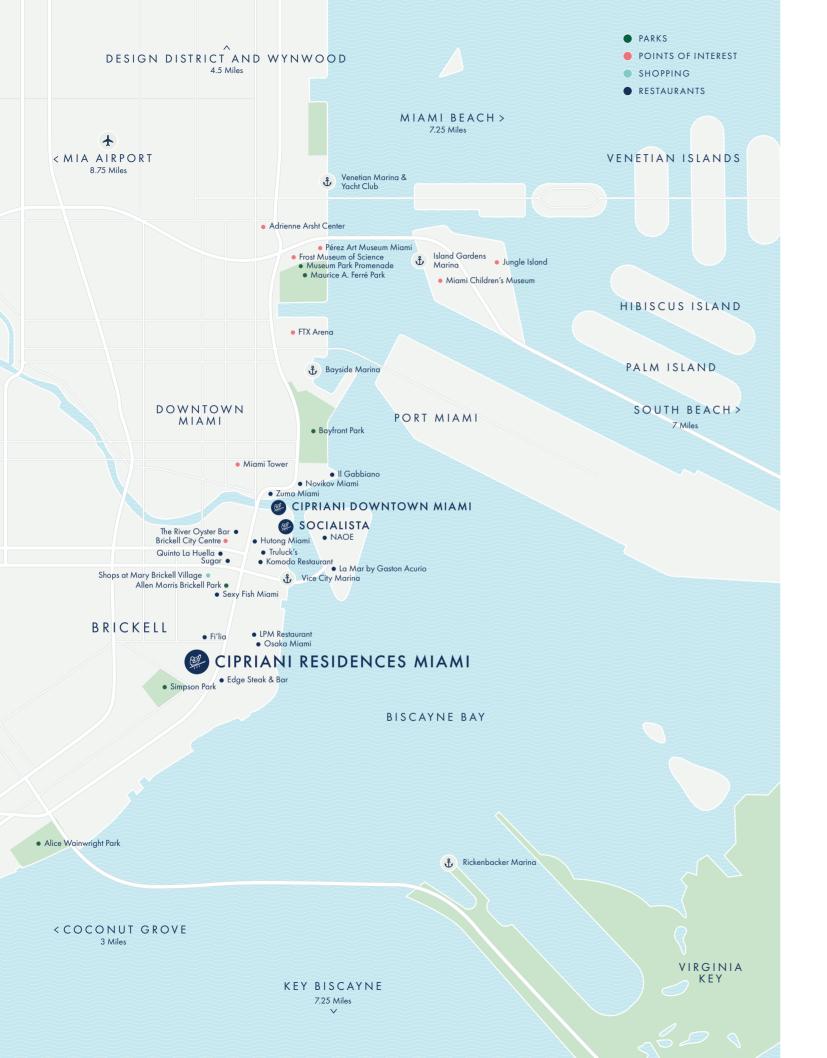

## GATEWAY TO VIBRANT

Brickell, known for its cosmopolitan feel, boasts some of the most exceptional restaurants, fashionable boutiques, a vibrant art scene, and many cultural attractions. The glamour of Miami Beach and the tropical sands of Key Biscayne are just a short drive away.