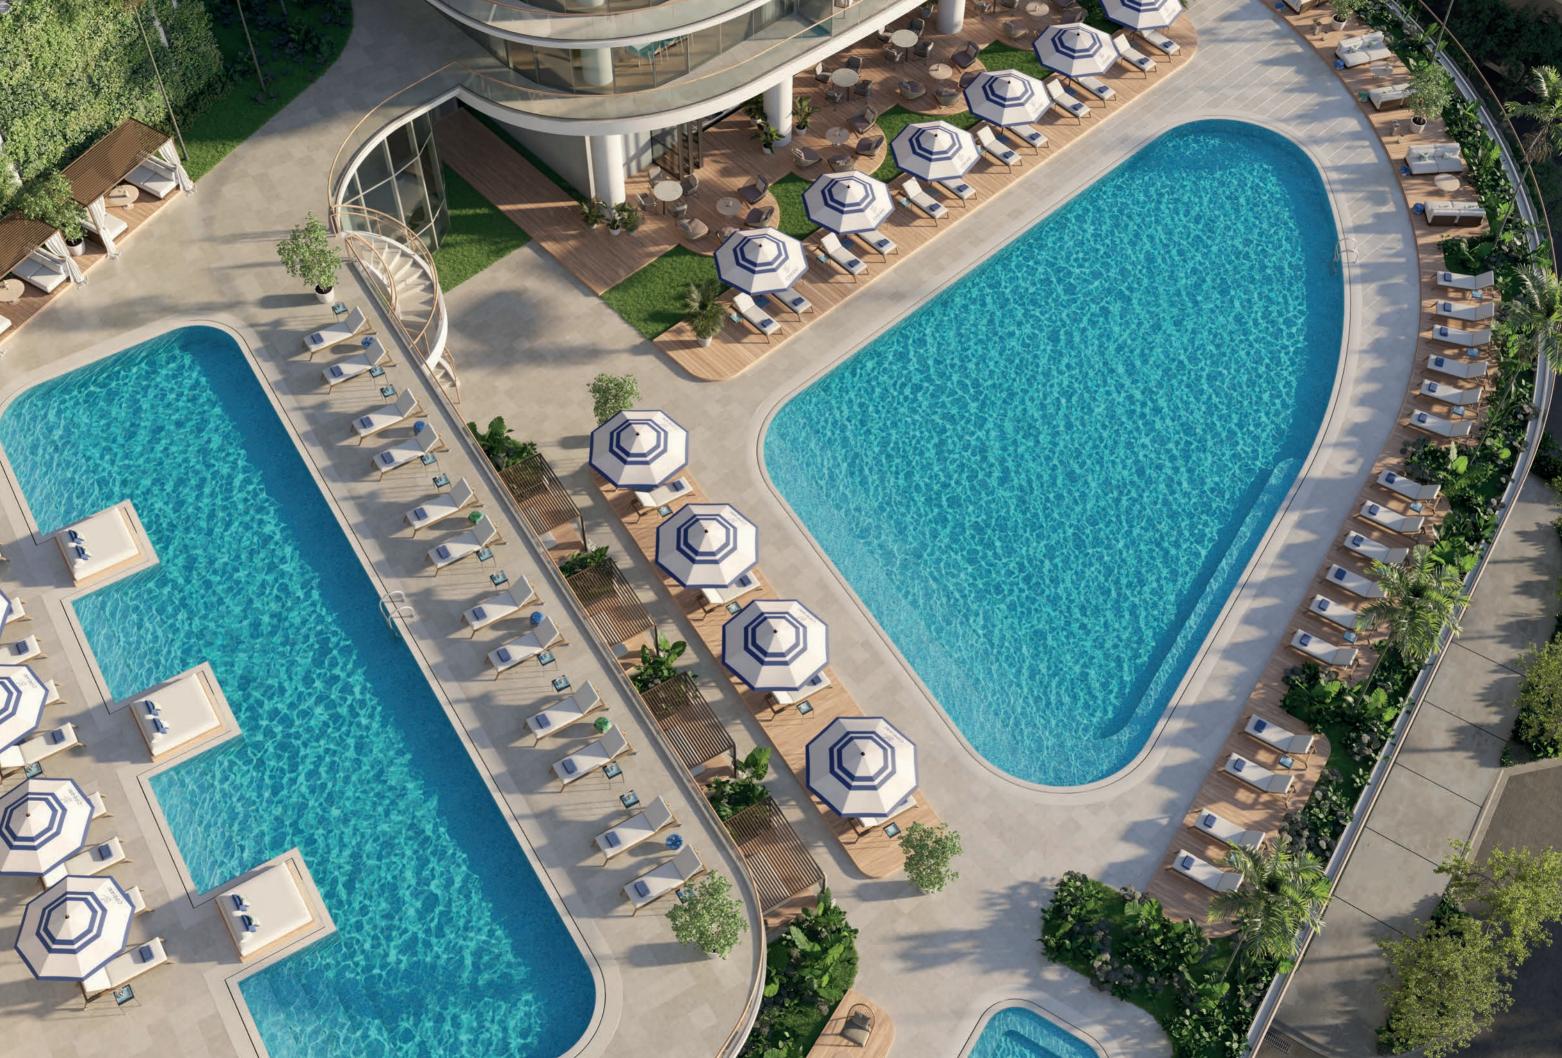

Masterfully designed by Cipriani, the amenities serve as an extension of one's home. Residents will have exclusive access to dining services by Cipriani, available both in-home or within private dining rooms. Dining services extend to the resort deck, where residents can enjoy a Bellini on the sun terrace or lounge in cabanas beside the two swimming pools.

### AMENITIES

| Exclusive private entrance with lush<br>landscaping and elegant porte-cochère   |
|---------------------------------------------------------------------------------|
| Dramatic lobby leading to two banks<br>of high-speed, touchless elevators       |
| Private Cipriani restaurant exclusive to residents and their guests             |
| In-home dining and 24-hour catering services by Cipriani, exclusive to resident |
| Private dining rooms available for<br>reservation, catered by Cipriani          |
| Elevated resort deck with two swimming pools and a blissful outdoor spa         |
| Poolside cabanas and a beautifully<br>landscaped sun terrace                    |
| State-of-the-art fitness center, golf<br>simulator, and pickle ball court       |
|                                                                                 |