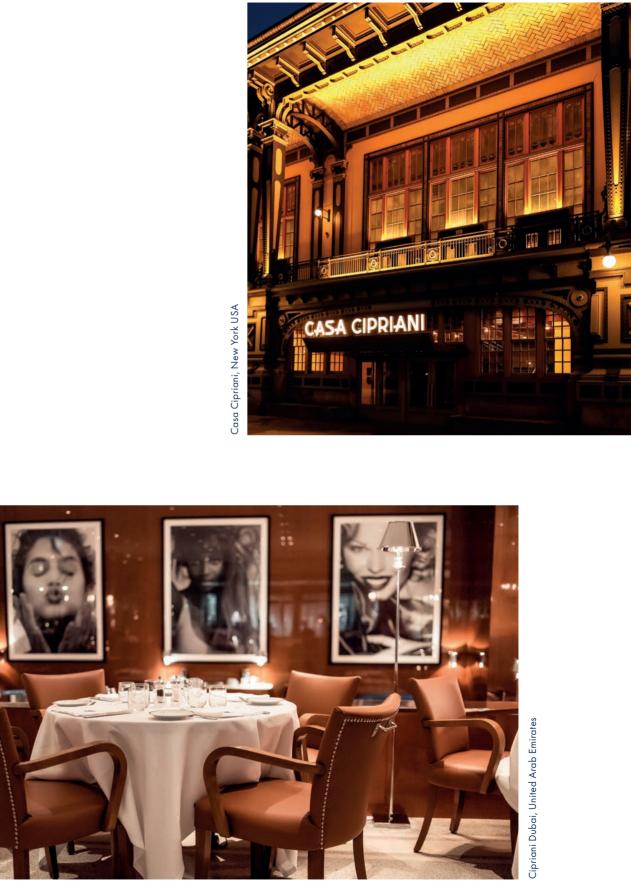

## THE CIPRIANI LEGACY

The Cipriani legacy began when Giuseppe Cipriani Sr. opened Harry's Bar in Venice in 1931. Warm and inviting, the small room was soon crowded with artists, aristocrats, and writers who came for the martinis and stayed for the conversation. Attracting everyone from Ernest Hemingway to Katharine Hepburn, Harry's became famous for its charming atmosphere and discreet, anticipatory service. To the delight of his patrons, Mr. Cipriani is credited with the invention of Carpaccio and Bellini cocktails, both of which have become key trademarks of the Cipriani dining experience.

### CIPRIANI FAMILY GIUSEPPE CIPRIANI

Since the opening of the legendary Harry's Bar in Venice in 1931, four generations of the family have developed Cipriani into a leading international hospitality brand with restaurants, landmarked event spaces, hotels, residences, and private membership clubs around the world.