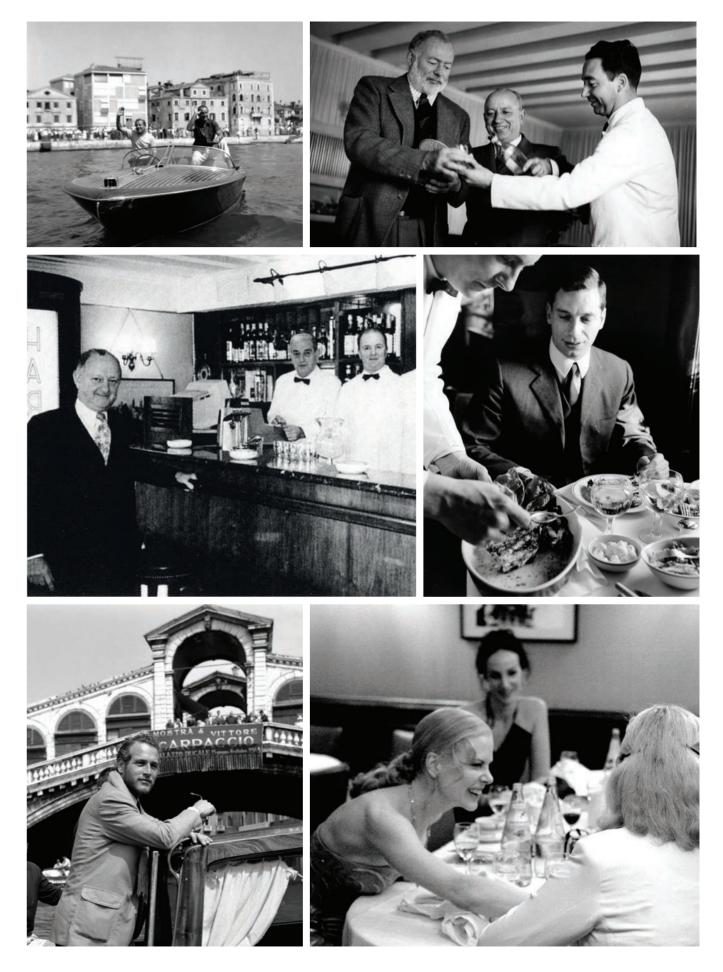

## THE CIPRIANI LEGACY

The Cipriani legacy began when Giuseppe Cipriani Sr. opened Harry's Bar in Venice in 1931. Warm and inviting, the small room was soon crowded with artists, aristocrats, and writers who came for the martinis and stayed for the conversation. Attracting everyone from Ernest Hemingway to Katharine Hepburn, Harry's became famous for its charming atmosphere and discreet, anticipatory service. To the delight of his patrons, Mr. Cipriani is credited with the invention of Carpaccio and Bellini cocktails, both of which have become key trademarks of the Cipriani dining experience.

### CIPRIANI FAMILY GIUSEPPE CIPRIANI

Since the opening of the legendary Harry's Bar in Venice in 1931, four generations of the family have developed Cipriani into a leading international hospitality brand with restaurants, landmarked event spaces, hotels, residences, and private membership clubs around the world.