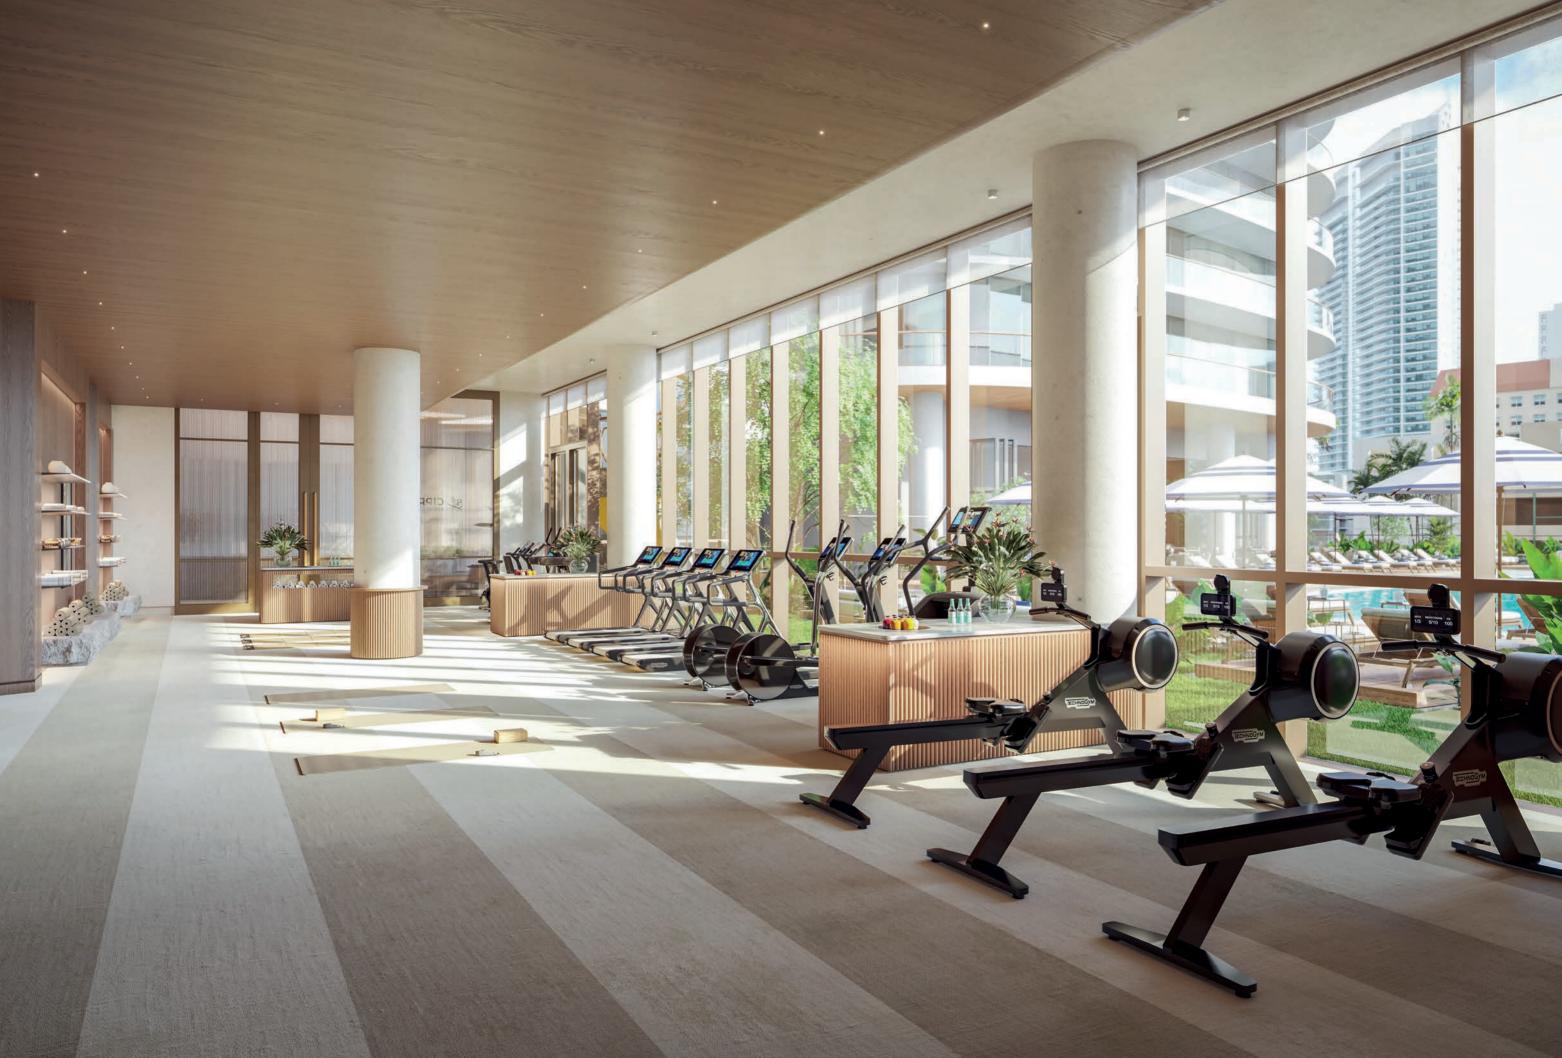

### AMENITIES

| Exclusive private entrance with lush<br>landscaping and elegant porte-cochère   |
|---------------------------------------------------------------------------------|
| Dramatic lobby leading to two banks<br>of high-speed, touchless elevators       |
| Private Cipriani restaurant exclusive to residents and their guests             |
| In-home dining and 24-hour catering services by Cipriani, exclusive to resident |
| Private dining rooms available for<br>reservation, catered by Cipriani          |
| Elevated resort deck with two swimming pools and a blissful outdoor spa         |
| Poolside cabanas and a beautifully<br>landscaped sun terrace                    |
| State-of-the-art fitness center, golf<br>simulator, and pickle ball court       |
|                                                                                 |

rivate valet pickup also available for esidents seeking the utmost privacy

oolside food and beverage services atered by Cipriani

lolistic spa with sauna, ice plunge, and eatment rooms

our-level cycling-focused wellness center nd lounge overlooking the Brickell skyline