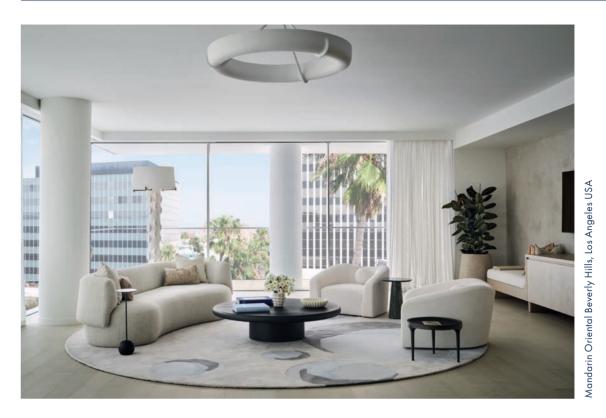

### ELEGANT RESIDENCES

The residential interiors are considered and sophisticated. The eat-in kitchens are well appointed with custom Italian cabinetry and Wolf Sub-Zero appliances, including wine coolers and integrated refrigerators. Primary bedroom suites include gracious walk-in wardrobes and en-suite bathrooms with freestanding sculptural bathtubs and glass-enclosed showers. Epitomizing Cipriani's timeless style, these homes provide all that is necessary to live a life of effortless elegance.