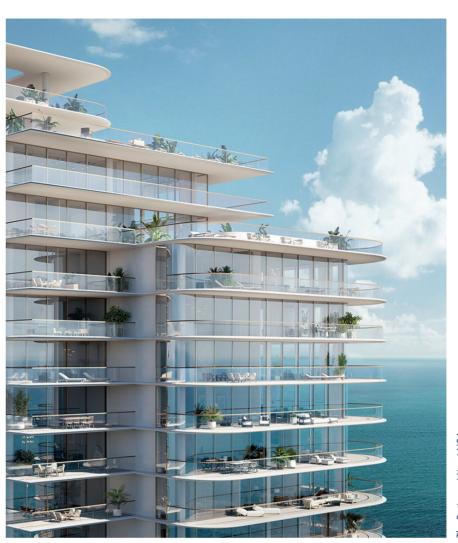

Masterfully designed by Cipriani, the amenities serve as an extension of one's home. Residents will have exclusive access to dining services by Cipriani, available both in-home or within private dining rooms. Dining services extend to the resort deck, where residents can enjoy a Bellini on the sun terrace or lounge in cabanas beside the two swimming pools.

### ELEGANT RESIDENCES

The residential interiors are considered and sophisticated. The eat-in kitchens are well appointed with custom Italian cabinetry and Wolf Sub-Zero appliances, including wine coolers and integrated refrigerators. Primary bedroom suites include gracious walk-in wardrobes and en-suite bathrooms with freestanding sculptural bathtubs and glass-enclosed showers. Epitomizing Cipriani's timeless style, these homes provide all that is necessary to live a life of effortless elegance.